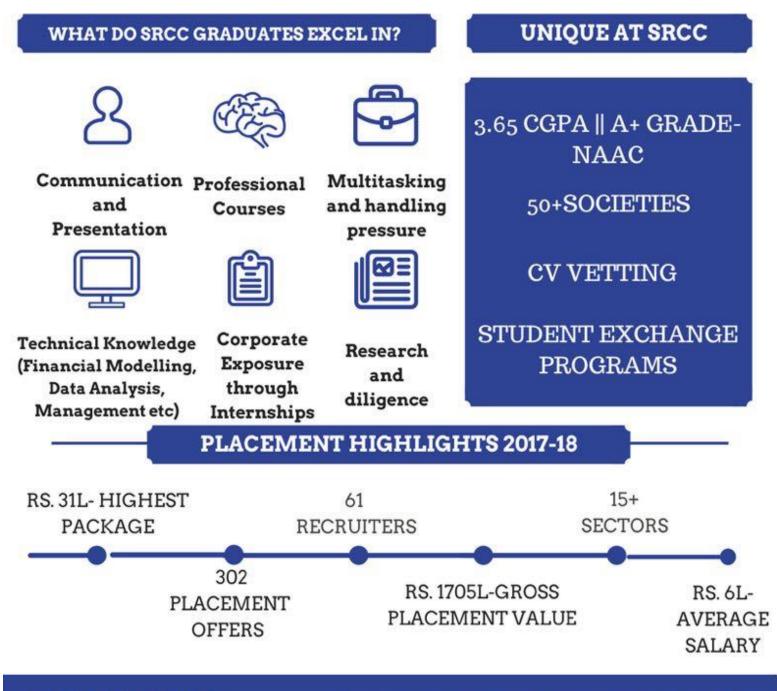

Accredited with 3.65 CGPA at A+ grade by the National Assessment and Accreditation Council (NAAC), The highest in University of Delhi, this institution continues to impart dynamic education by continuous promotion of initiatives, programs and clubs which empower students to think, act and achieve beyond classrooms. The collaborative partnerships with reputed business schools and universities abroad ensures a global exposure by the way of exchange programmes and international summits while Centre for Innovation, Incubation and Entrepreneurship (CIIE) fosters an ecosystem of synergized efforts towards academic and business initiatives.

With exceptional success in the academic year 2017-18, the cell secured 302 Placement Offers from over 60 recruiters. McKinsey & Co., Boston Consulting Group, AT Kearney, Dalberg, JP Morgan etc. visited the campus to hire the young talent with Parthenon-EY striking off the highest placement package. The big four of the auditing world, namely KPMG, EY, PWC and Deloitte also participated in the placement activities.

### <u>The Training Department and CV Vetting</u>

The training department is the backbone of the Placement Cell at large. Established with the view of imparting industrial knowledge to the students, the training department conducts sessions on future aspects, CV writing and even tries to improve a student's soft skills by organising communication skills workshops. The training department also took the novel initiative of CV vetting which ensures credibility in student company relation in eradicating discrepancies in student's CVs and provide them with updated information.

# Rs. 1,705 Lakh GROSS PLACEMENT VALUE

Rs. 31 Lakh HIGHEST PACKAGE

> Rs.**6** Lakh AVERAGE SALARY

15+ SECTORS

ıilīl